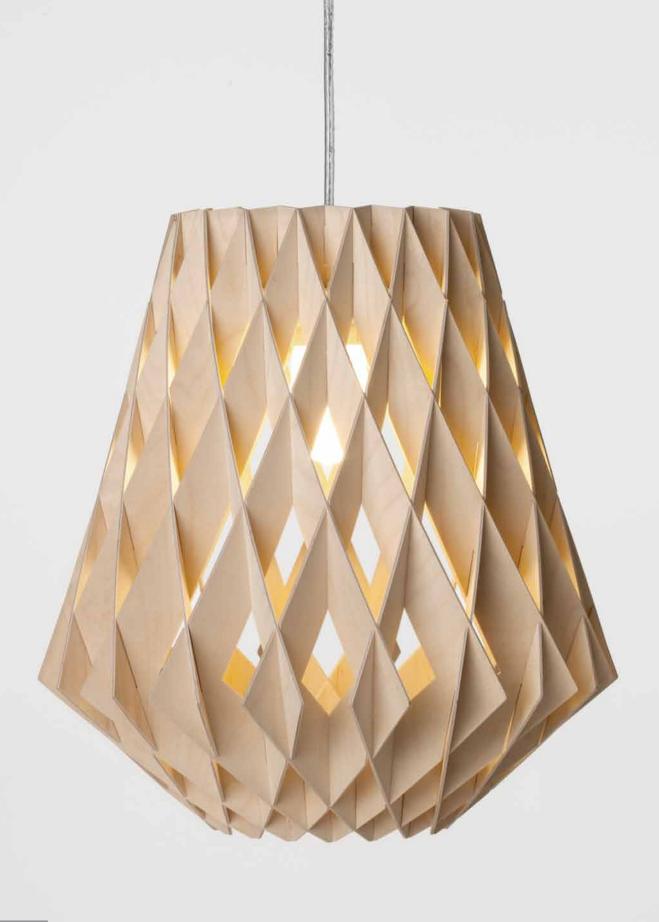

## PILKE 60 PENDANT

2016 GREEN GOOD DESIGN AWARD The inspiration for the **PILKE 60** came from traditional Finnish shingle work, but Tuukka Halonen upgraded the design to a modern structure made with today's state of the art technology. Repetition of plywood parts in right angle creates a beautiful subtle friction to light.

PILKE plywood lamp family consists of six pendant lamps: Pilke 18 (diameter 18 cm), Pilke 28, Pilke 30/70, Pilke 36, Pilke 60 and Pilke 80. There are three colour options: natural birch without any surface treatment, white lacquer and black stain. Also available are solutions for table and floor lighting.

The **PILKE** lights are assembled of numerous plywood parts in a way which brings together traditional Finnish handicrafts technique and ultramodern computer geometry. No glue or screws are needed. **PILKE** is a unique, decorative lamp, giving natural warm light through its wooden structure. The word