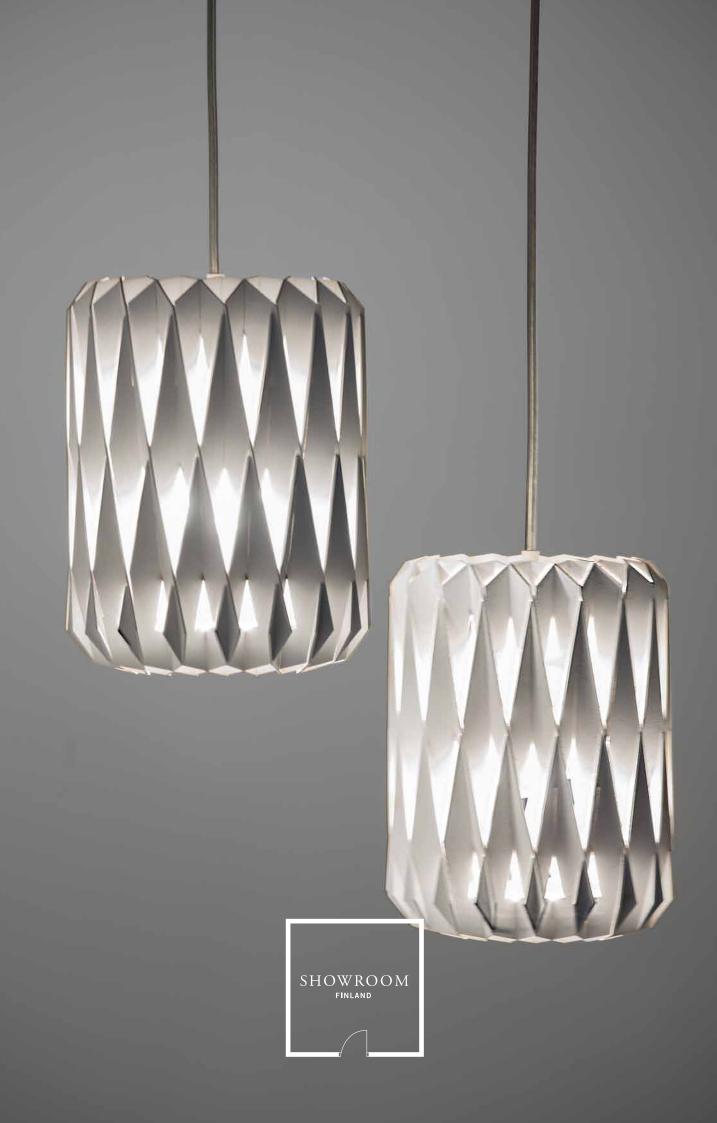

PILKE plywood lamp family consists of six pendant lamps: Pilke 18 (diameter 18 cm), Pilke 28, Pilke 30/70, Pilke 36, Pilke 60 and Pilke 80. There are three colour options: natural birch without any surface treatment, white lacquer and black stain. Also available are solutions for table and floor lighting.

The **PILKE** lights are assembled of numerous plywood parts in a way which brings together traditional Finnish handicrafts technique and ultramodern computer geometry. No glue or screws are needed. **PILKE** is a unique, decorative lamp, giving natural warm light through its wooden structure. The word PILKE is a Finnish word for TWINKLE.