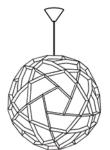

# HAVAS 40 PENDANT

2016 GREEN GOOD DESIGN AWARD HAVAS is a do-it-yourself lamp and comes in a flat box with assembly instructions. The plywood lamp constructs itself of tens on birch plywood slats, which will be joint together to form an intelligent structure. There are three sizes available: Havas 40 (diameter 40 cm), Havas 50 and Havas 70, all in natural birch. No surface treatment, glue or metal parts are needed.

Assembly instruction youtube:

http://www.youtube.com/embed/eY4R9q5ridE