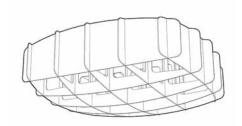

# RISTIKKO 37 PENDANT

HARRI KOSKINEN's first product for Showroom Finland is an architectural plywood lamp RISTIKKO. Harri is one of the best known Finnish designers, having received several awards.

**THE RISTIKKO** lights are available in three sizes and three colours: natural birch without surface treatment, white lacquer and black stain.

RISTIKKO 37 is a sculpture-like, minimalistic birch plywood lamp, suitable for both contract and domestic use. It is a start of a new collection of lights for Showroom Finland, design Harri Koskinen.