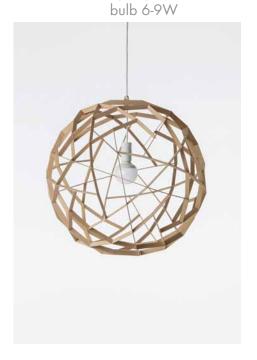

# HAVAS 40 PENDANT

2016 GREEN GOOD DESIGN AWARD HAVAS is a do-it-yourself lamp and comes in a flat box with assembly instructions. The plywood lamp constructs itself of tens on birch plywood slats, which will be joint together to form an intelligent structure. There are three sizes available: Havas 40 (diameter 40 cm), Havas 50 and Havas 70, all in natural birch. No surface treatment, glue or metal parts are needed.

# **SPECIFICATIONS:**

DIAMETER: 40cm

BOX SIZE:  $41 \times 16 \times 9$ cm

WEIGHT: 0.5kg CABLE: 2m LAMP: 20W

Recommendation: opal globe LED

bulb 6-9W

SHOWROOM