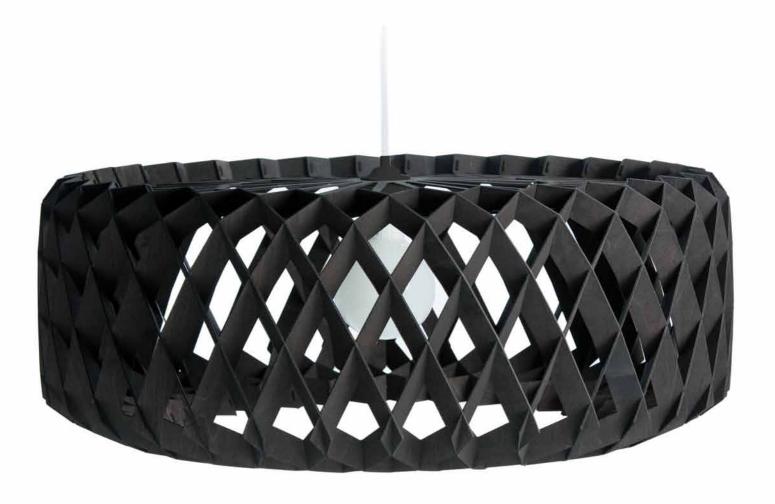

## PILKE 60 PENDANT

2016 GREEN GOOD DESIGN AWARD The inspiration for the **PILKE 60** came from traditional Finnish shingle work, but Tuukka Halonen upgraded the design to a modern structure made with today's state of the art technology. Repetition of plywood parts in right angle creates a beautiful subtle friction to light.

PILKE plywood lamp family consists of six pendant lamps: Pilke 18 (diameter 18 cm), Pilke 28, Pilke 30/70, Pilke 36, Pilke 60 and Pilke 80. There are three colour options: natural birch without any surface treatment, white lacquer and black stain. Also available are solutions for table and floor lighting.

The **PILKE** lights are assembled of numerous plywood parts in a way which brings together traditional Finnish handicrafts technique and ultramodern computer geometry. No glue or screws are needed. **PILKE** is a unique, decorative lamp, giving natural warm light through its wooden structure. The word