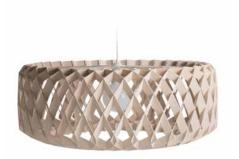

PILKE plywood lamp family consists of six pendant lamps: Pilke 18 (diameter 18 cm), Pilke 28, Pilke 30/70, Pilke 36, Pilke 60 and Pilke 80. There are three colour options: natural birch without any surface treatment, white lacquer and black stain. Also available are solutions for table and floor lighting.

The **PILKE** lights are assembled of numerous plywood parts in a way which brings together traditional Finnish handicrafts technique and ultramodern computer geometry. No glue or screws are needed. **PILKE** is a unique, decorative lamp, giving natural warm light through its wooden structure. The word PILKE is a Finnish word for TWINKLE.