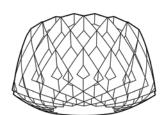

PILKE plywood lamp family consists of six pendant lamps: Pilke 18 (diameter 18 cm), Pilke 28, Pilke 30/70, Pilke 36, Pilke 60 and Pilke 80. There are three colour options: natural birch without any surface treatment, white lacquer and black stain. Also available are solutions for table and floor lighting.

The **PILKE** lights are assembled of numerous plywood parts in a way which brings together traditional Finnish handicrafts technique and ultramodern computer geometry. No glue or screws are needed. **PILKE** is a unique, decorative lamp, giving natural warm light through its wooden structure. The word PILKE is a Finnish word for TWINKLE.