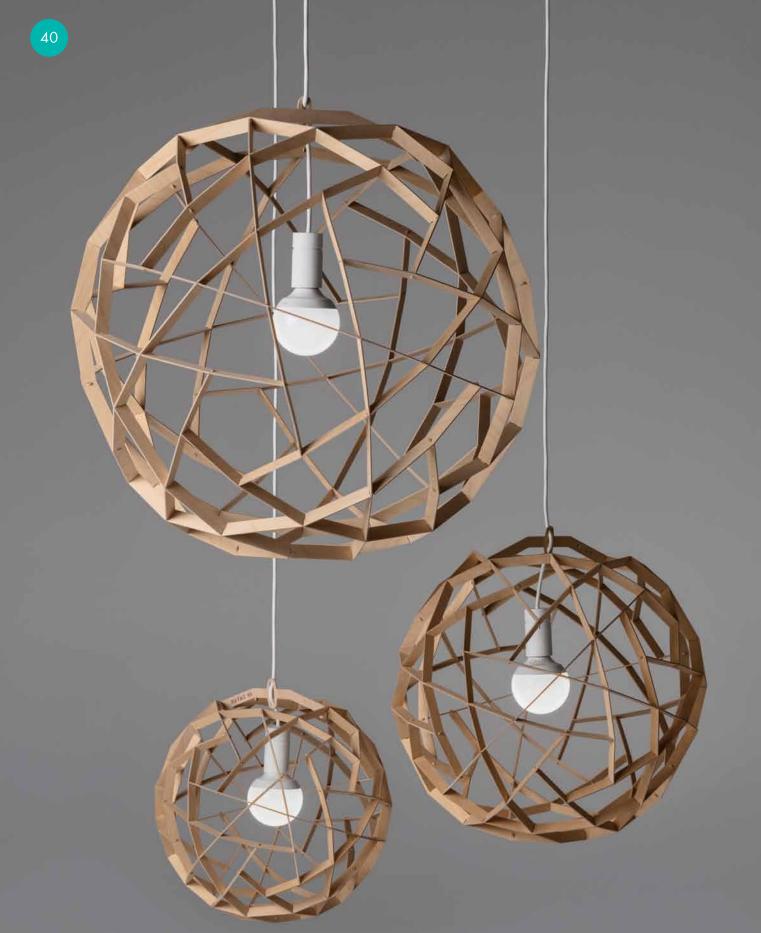

# HAVAS 40 PENDANT

2016 GREEN GOOD DESIGN AWARD HAVAS is a do-it-yourself lamp and comes in a flat box with assembly instructions. The plywood lamp constructs itself of tens on birch plywood slats, which will be joint together to form an intelligent structure. There are three sizes available: Havas 40 (diameter 40 cm), Havas 50 and Havas 70, all in natural birch. No surface treatment, glue or metal parts are needed.

# HAVAS 50 PENDANT

2016 GREEN GOOD DESIGN AWARD HAVAS is a do-it-yourself lamp and comes in a flat box with assembly instructions. The plywood lamp constructs itself of tens on birch plywood slats, which will be joint together to form an intelligent structure. There are three sizes available: Havas 40 (diameter 40 cm), Havas 50 and Havas 70, all in natural birch. No surface treatment, glue or metal parts are needed.

# HAVAS 70 PENDANT

2016 GREEN GOOD DESIGN AWARD HAVAS is a do-it-yourself lamp and comes in a flat box with assembly instructions. The plywood lamp constructs itself of tens on birch plywood slats, which will be joint together to form an intelligent structure. There are three sizes available: Havas 40 (diameter 40 cm), Havas 50 and Havas 70, all in natural birch. No surface treatment, glue or metal parts are needed.