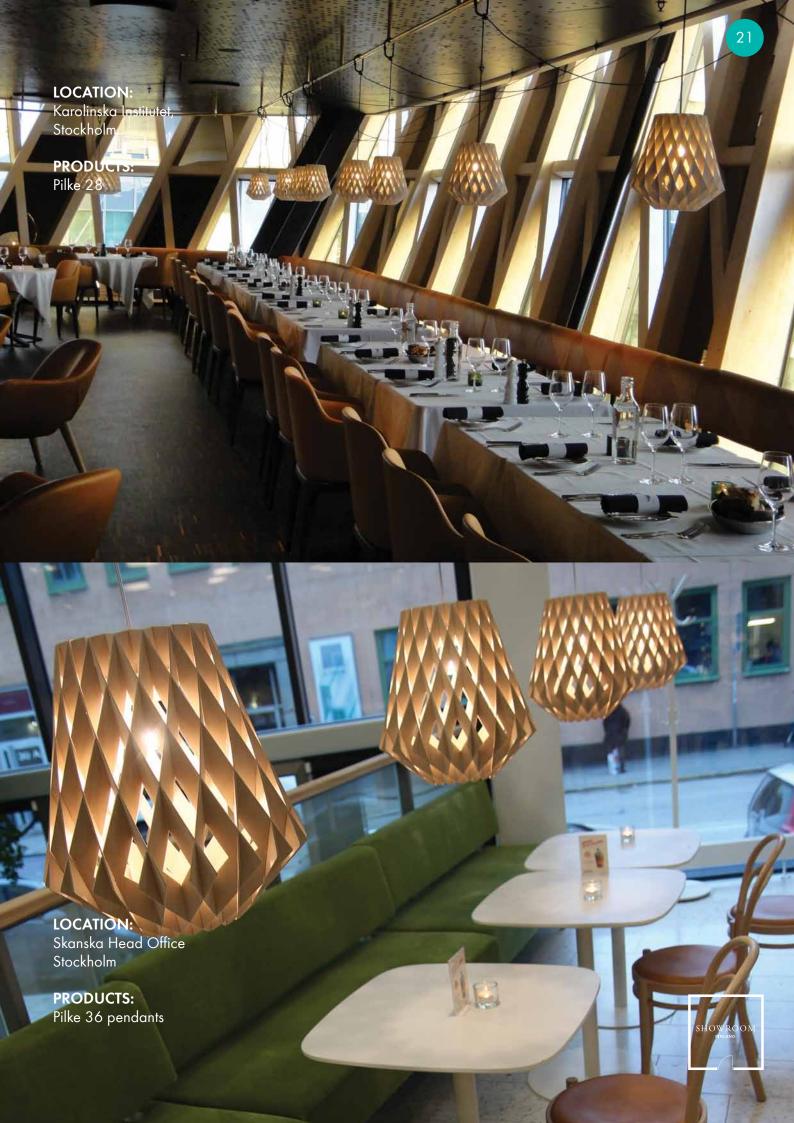

PILKE plywood lamp family consists of six pendant lamps: Pilke 18 (diameter 18 cm), Pilke 28, Pilke 30/70, Pilke 36, Pilke 60 and Pilke 80. There are three colour options: natural birch without any surface treatment, white lacquer and black stain. Also available are solutions for table and floor lighting.

The **PILKE** lights are assembled of numerous plywood parts in a way which brings together traditional Finnish handicrafts technique and ultramodern computer geometry. No glue or screws are needed. **PILKE** is a unique, decorative lamp, giving natural warm light through its wooden structure. The word PILKE is a Finnish word for TWINKLE.