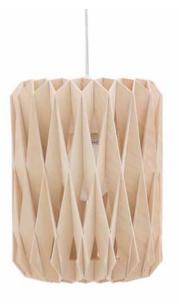

## PILKE 28 PENDANT

2016 GREEN GOOD DESIGN AWARD PILKE plywood lamp family consists of six pendant lamps: Pilke 18 (diameter 18 cm), Pilke 28, Pilke 30/70, Pilke 36, Pilke 60 and Pilke 80. There are three colour options: natural birch without any surface treatment, white lacquer and black stain. Also available are solutions for table and floor lighting.

The PILKE lights are assembled of numerous plywood parts in a way which brings together traditional Finnish handicrafts technique and ultramodern computer geometry. No glue or screws are needed. PILKE is a unique, decorative lamp, giving natural warm light through its wooden structure. The word PILKE is a Finnish word for TWINKLE.

## **SPECIFICATIONS:**

HEIGHT: 30cm DIAMETER: 28cm WEIGHT: 0.6kg

CABLE: 2m