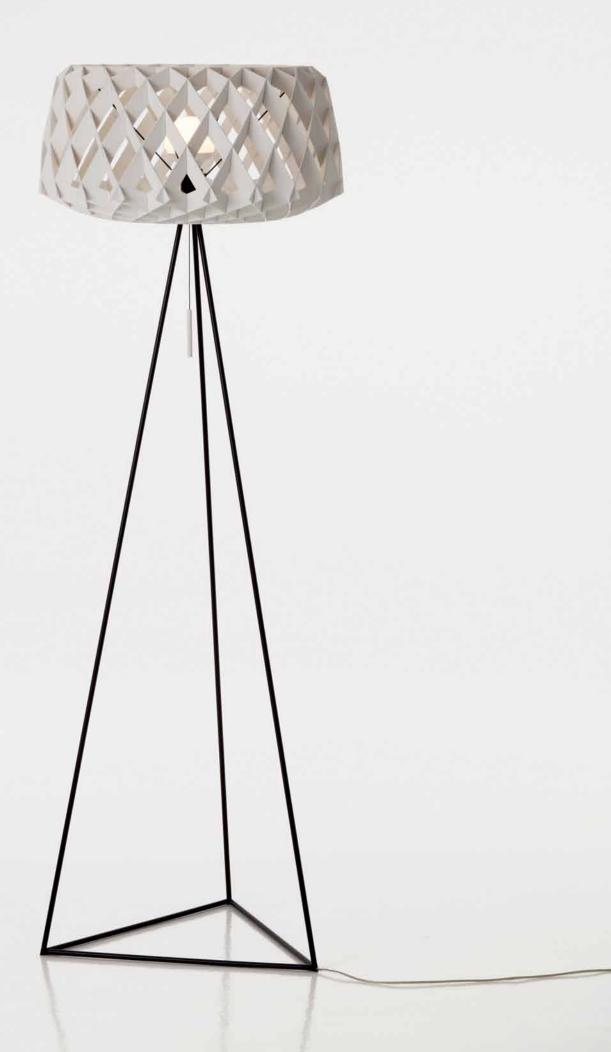

## PILKE 28 FLOOR

2016 GREEN GOOD DESIGN AWARD PILKE plywood lamp family consists of six pendant lamps: Pilke 18 (diameter 18 cm), Pilke 28, Pilke 30/70, Pilke 36, Pilke 60 and Pilke 80. There are three colour options: natural birch without any surface treatment, white lacquer and black stain. Also available are solutions for table and floor lighting.

The PILKE lights are assembled of numerous plywood parts in a way which brings together traditional Finnish handicrafts technique and ultramodern computer geometry. No glue or screws are needed.

PILKE is a unique, decorative lamp, giving natural warm light through its wooden structure. The word PILKE is a Finnish word for TWINKLE.

## **SPECIFICATIONS:**

HEIGHT: 155cm DIAMETER: 35cm WEIGHT: 4.9kg