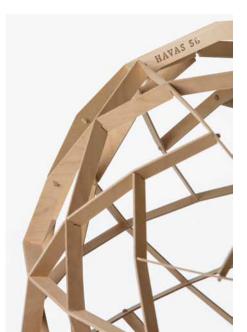

# HAVAS 40 PENDANT

2016 GREEN GOOD DESIGN AWARD HAVAS is a do-it-yourself lamp and comes in a flat box with assembly instructions. The plywood lamp constructs itself of tens on birch plywood slats, which will be joint together to form an intelligent structure. There are three sizes available: Havas 40 (diameter 40 cm), Havas 50 and Havas 70, all in natural birch. No surface treatment, glue or metal parts are needed.

# HAVAS 50 PENDANT

2016 GREEN GOOD DESIGN AWARD HAVAS is a do-it-yourself lamp and comes in a flat box with assembly instructions. The plywood lamp constructs itself of tens on birch plywood slats, which will be joint together to form an intelligent structure. There are three sizes available: Havas 40 (diameter 40 cm), Havas 50 and Havas 70, all in natural birch. No surface treatment, glue or metal parts are needed.

# HAVAS 70 PENDANT

2016 GREEN GOOD DESIGN AWARD HAVAS is a do-it-yourself lamp and comes in a flat box with assembly instructions. The plywood lamp constructs itself of tens on birch plywood slats, which will be joint together to form an intelligent structure. There are three sizes available: Havas 40 (diameter 40 cm), Havas 50 and Havas 70, all in natural birch. No surface treatment, glue or metal parts are needed.