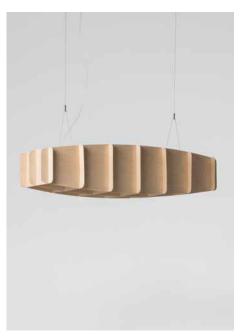

# PILKE 30/70 PENDANT

PILKE plywood lamp family consists of six pendant lamps: Pilke 18 (diameter 18 cm), Pilke 28, Pilke 30/70, Pilke 36, Pilke 60 and Pilke 80. There are three colour options: natural birch without any surface treatment, white lacquer and black stain. Also available are solutions for table and floor lighting.

The PILKE lights are assembled of numerous plywood parts in a way which brings together traditional Finnish handicrafts technique and ultramodern computer geometry. No glue or screws are needed. PILKE is a unique, decorative lamp, giving natural warm light through its wooden structure. The word PILKE is a Finnish word for TWINKLE.

## **SPECIFICATIONS:**

HEIGHT: 70cm
DIAMETER: 30cm
WEIGHT: 1.7kg

CABLE: 2m