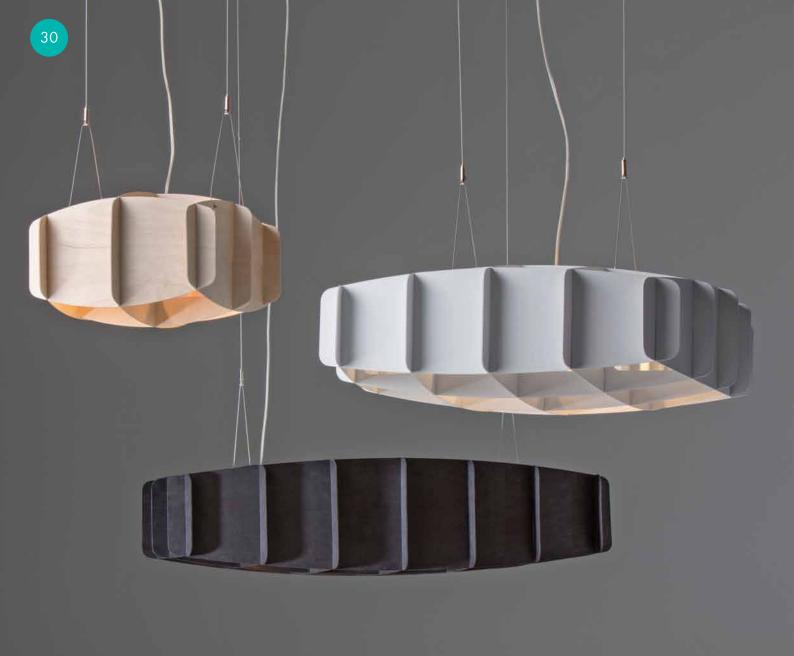

# PILKE 30/70 PENDANT

PILKE plywood lamp family consists of six pendant lamps: Pilke 18 (diameter 18 cm), Pilke 28, Pilke 30/70, Pilke 36, Pilke 60 and Pilke 80. There are three colour options: natural birch without any surface treatment, white lacquer and black stain. Also available are solutions for table and floor lighting.

The PILKE lights are assembled of numerous plywood parts in a way which brings together traditional Finnish handicrafts technique and ultramodern computer geometry. No glue or screws are needed. PILKE is a unique, decorative lamp, giving natural warm light through its wooden structure. The word PILKE is a Finnish word for TWINKLE.

## **SPECIFICATIONS:**

HEIGHT: 70cm
DIAMETER: 30cm
WEIGHT: 1.7kg

CABLE: 2m