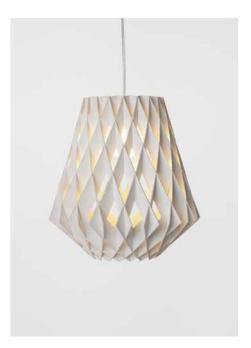

## PILKE 28 PENDANT

2016 GREEN GOOD DESIGN AWARD PILKE plywood lamp family consists of six pendant lamps: Pilke 18 (diameter 18 cm), Pilke 28, Pilke 30/70, Pilke 36, Pilke 60 and Pilke 80. There are three colour options: natural birch without any surface treatment, white lacquer and black stain. Also available are solutions for table and floor lighting.

The PILKE lights are assembled of numerous plywood parts in a way which brings together traditional Finnish handicrafts technique and ultramodern computer geometry. No glue or screws are needed. PILKE is a unique, decorative lamp, giving natural warm light through its wooden structure. The word PILKE is a Finnish word for TWINKLE.

## **COLOURS:**

Birch White

Black