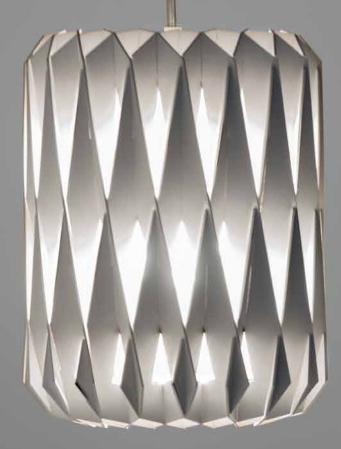

## PILKE 60 PENDANT

2016 GREEN GOOD DESIGN AWARD The inspiration for the **PILKE 60** came from traditional Finnish shingle work, but Tuukka Halonen upgraded the design to a modern structure made with today's state of the art technology. Repetition of plywood parts in right angle creates a beautiful subtle friction to light.

PILKE plywood lamp family consists of six pendant lamps: Pilke 18 (diameter 18 cm), Pilke 28, Pilke 30/70, Pilke 36, Pilke 60 and Pilke 80. There are three colour options: natural birch without any surface treatment, white lacquer and black stain. Also available are solutions for table and floor lighting.

The **PILKE** lights are assembled of numerous plywood parts in a way which brings together traditional Finnish handicrafts technique and ultramodern computer geometry. No glue or screws are needed. **PILKE** is a unique, decorative lamp, giving natural warm light through its wooden structure. The word