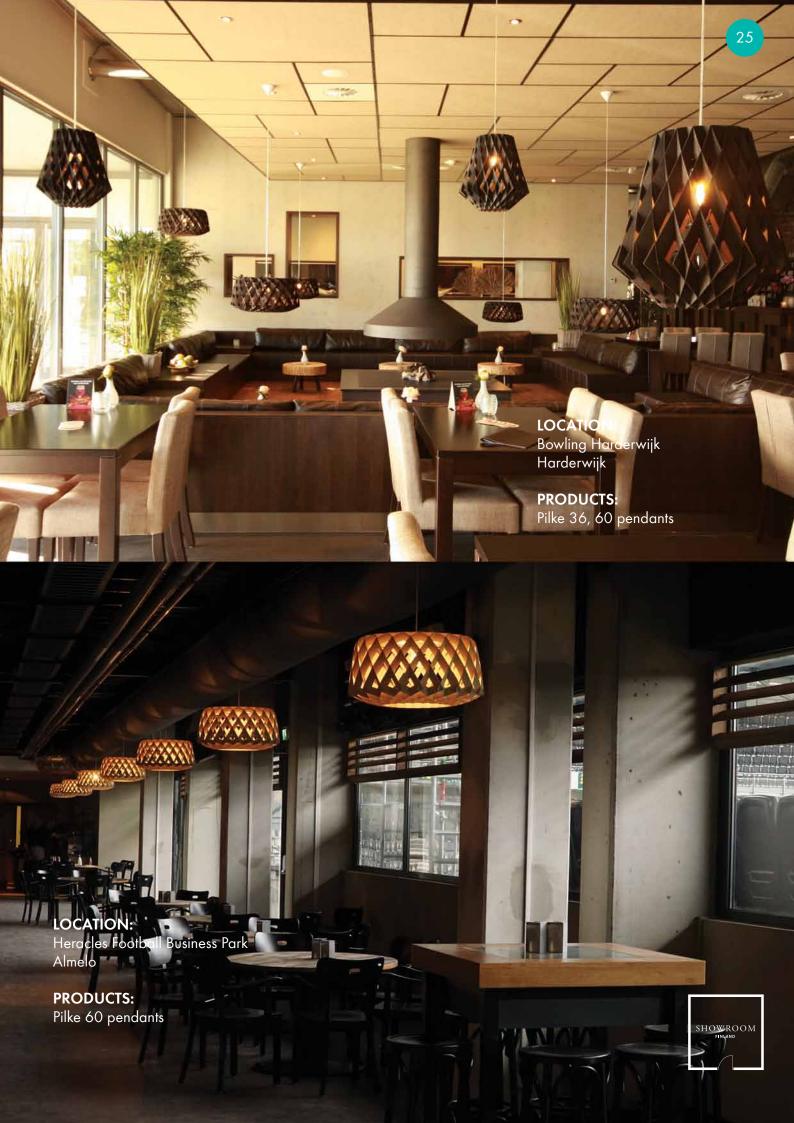

## PILKE 36 PENDANT

2016 GREEN GOOD DESIGN AWARD PILKE plywood lamp family consists of six pendant lamps: Pilke 18 (diameter 18 cm), Pilke 28, Pilke 30/70, Pilke 36, Pilke 60 and Pilke 80. There are three colour options: natural birch without any surface treatment, white lacquer and black stain. Also available are solutions for table and floor lighting.

The PILKE lights are assembled of numerous plywood parts in a way which brings together traditional Finnish handicrafts technique and ultramodern computer geometry. No glue or screws are needed. PILKE is a unique, decorative lamp, giving natural warm light through its wooden structure. The word PILKE is a Finnish word for TWINKLE.

## **SPECIFICATIONS:**

HEIGHT: 38cm
DIAMETER: 36cm
WEIGHT: 1.1kg

CABLE: 2m

## PILKE 60 PENDANT

2016 GREEN GOOD DESIGN AWARD The inspiration for the **PILKE 60** came from traditional Finnish shingle work, but Tuukka Halonen upgraded the design to a modern structure made with today's state of the art technology. Repetition of plywood parts in right angle creates a beautiful subtle friction to light.

PILKE plywood lamp family consists of six pendant lamps: Pilke 18 (diameter 18 cm), Pilke 28, Pilke 30/70, Pilke 36, Pilke 60 and Pilke 80. There are three colour options: natural birch without any surface treatment, white lacquer and black stain. Also available are solutions for table and floor lighting.

## **SPECIFICATIONS:**

HEIGHT: 30cm
DIAMETER: 60cm
WEIGHT: 1.3kg
CABLE: 2m