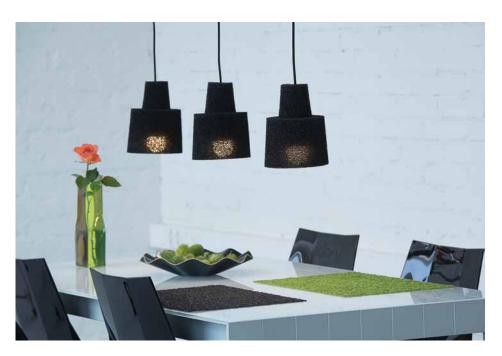

## PILKE 36 PENDANT

2016 GREEN GOOD DESIGN AWARD PILKE plywood lamp family consists of six pendant lamps: Pilke 18 (diameter 18 cm), Pilke 28, Pilke 30/70, Pilke 36, Pilke 60 and Pilke 80. There are three colour options: natural birch without any surface treatment, white lacquer and black stain. Also available are solutions for table and floor lighting.

The PILKE lights are assembled of numerous plywood parts in a way which brings together traditional Finnish handicrafts technique and ultramodern computer geometry. No glue or screws are needed. PILKE is a unique, decorative lamp, giving natural warm light through its wooden structure. The word PILKE is a Finnish word for TWINKLE.

## **SPECIFICATIONS:**

HEIGHT: 38cm
DIAMETER: 36cm
WEIGHT: 1.1kg

CABLE: 2m