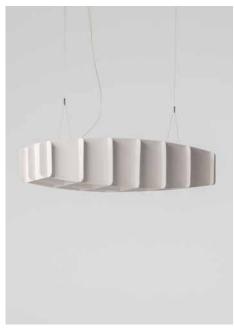

# PILKE 30/70 PENDANT

PILKE plywood lamp family consists of six pendant lamps: Pilke 18 (diameter 18 cm), Pilke 28, Pilke 30/70, Pilke 36, Pilke 60 and Pilke 80. There are three colour options: natural birch without any surface treatment, white lacquer and black stain. Also available are solutions for table and floor lighting.

The PILKE lights are assembled of numerous plywood parts in a way which brings together traditional Finnish handicrafts technique and ultramodern computer geometry. No glue or screws are needed. PILKE is a unique, decorative lamp, giving natural warm light through its wooden structure. The word PILKE is a Finnish word for TWINKLE.

## **SPECIFICATIONS:**

HEIGHT: 70cm
DIAMETER: 30cm
WEIGHT: 1.7kg

CABLE: 2m