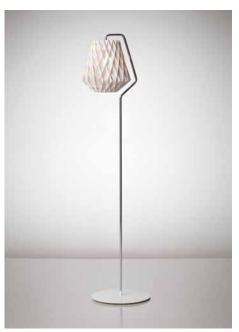

## PILKE 28 FLOOR

2016 GREEN GOOD DESIGN AWARD PILKE plywood lamp family consists of six pendant lamps: Pilke 18 (diameter 18 cm), Pilke 28, Pilke 30/70, Pilke 36, Pilke 60 and Pilke 80. There are three colour options: natural birch without any surface treatment, white lacquer and black stain. Also available are solutions for table and floor lighting.

## **SPECIFICATIONS:**

HEIGHT: 155cm DIAMETER: 35cm WEIGHT: 4.9kg