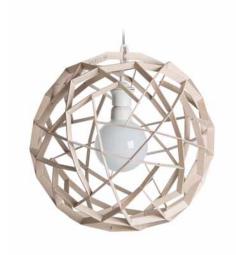

# HAVAS 50 PENDANT

2016 GREEN GOOD DESIGN AWARD HAVAS is a do-it-yourself lamp and comes in a flat box with assembly instructions. The plywood lamp constructs itself of tens on birch plywood slats, which will be joint together to form an intelligent structure. There are three sizes available: Havas 40 (diameter 40 cm), Havas 50 and Havas 70, all in natural birch. No surface treatment, glue or metal parts are needed.

# **SPECIFICATIONS:**

DIAMETER: 50cm

BOX SIZE:  $50 \times 17 \times 9$ cm

WEIGHT: 0.6kg CABLE: 2m

LAMP: E27, 20W Recommendation: opal globe LED

bulb 6-9W