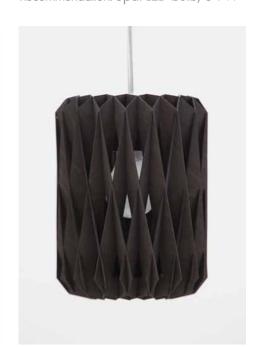

## PILKE 36 PENDANT

2016 GREEN GOOD DESIGN AWARD PILKE plywood lamp family consists of six pendant lamps: Pilke 18 (diameter 18 cm), Pilke 28, Pilke 30/70, Pilke 36, Pilke 60 and Pilke 80. There are three colour options: natural birch without any surface treatment, white lacquer and black stain. Also available are solutions for table and floor lighting.

The PILKE lights are assembled of numerous plywood parts in a way which brings together traditional Finnish handicrafts technique and ultramodern computer geometry. No glue or screws are needed. PILKE is a unique, decorative lamp, giving natural warm light through its wooden structure. The word PILKE is a Finnish word for TWINKLE.

## **SPECIFICATIONS:**

HEIGHT: 38cm
DIAMETER: 36cm
WEIGHT: 1.1kg

CABLE: 2m