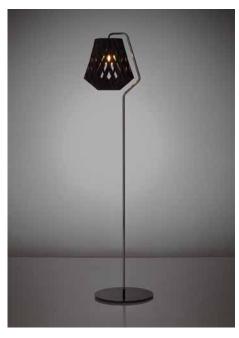

## PILKE 28 FLOOR

2016 GREEN GOOD DESIGN AWARD PILKE plywood lamp family consists of six pendant lamps: Pilke 18 (diameter 18 cm), Pilke 28, Pilke 30/70, Pilke 36, Pilke 60 and Pilke 80. There are three colour options: natural birch without any surface treatment, white lacquer and black stain. Also available are solutions for table and floor lighting.

## **SPECIFICATIONS:**

HEIGHT: 155cm DIAMETER: 35cm WEIGHT: 4.9kg