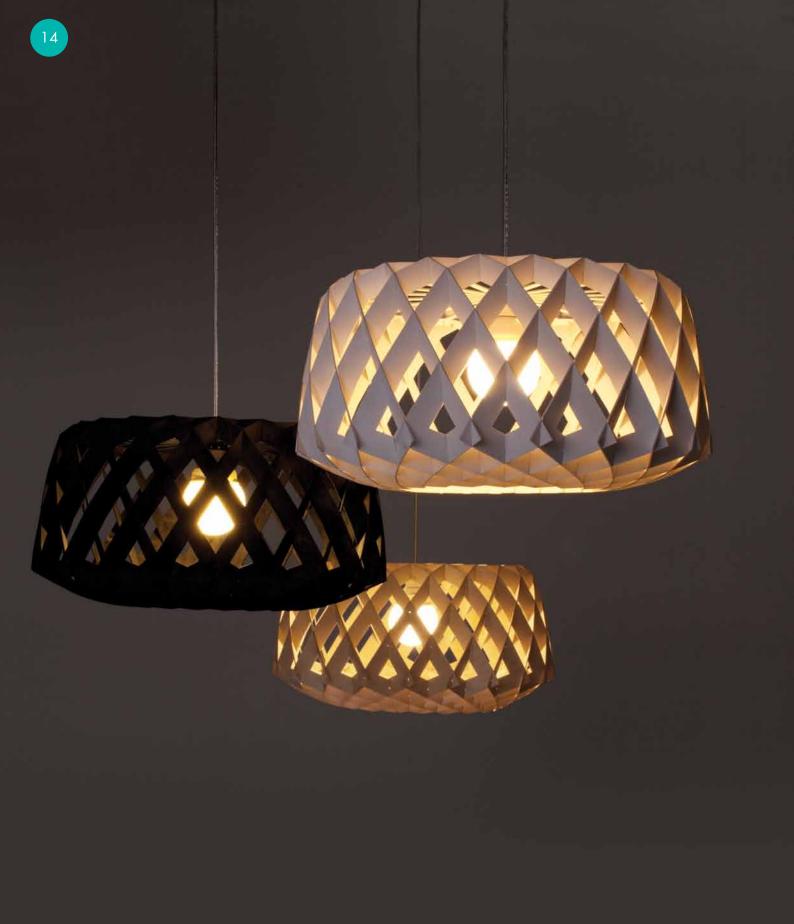

PILKE plywood lamp family consists of six pendant lamps: Pilke 18 (diameter 18 cm), Pilke 28, Pilke 30/70, Pilke 36, Pilke 60 and Pilke 80. There are three colour options: natural birch without any surface treatment, white lacquer and black stain. Also available are solutions for table and floor lighting.

The **PILKE** lights are assembled of numerous plywood parts in a way which brings together traditional Finnish handicrafts technique and ultramodern computer geometry. No glue or screws are needed. **PILKE** is a unique, decorative lamp, giving natural warm light through its wooden structure. The word PILKE is a Finnish word for TWINKLE.