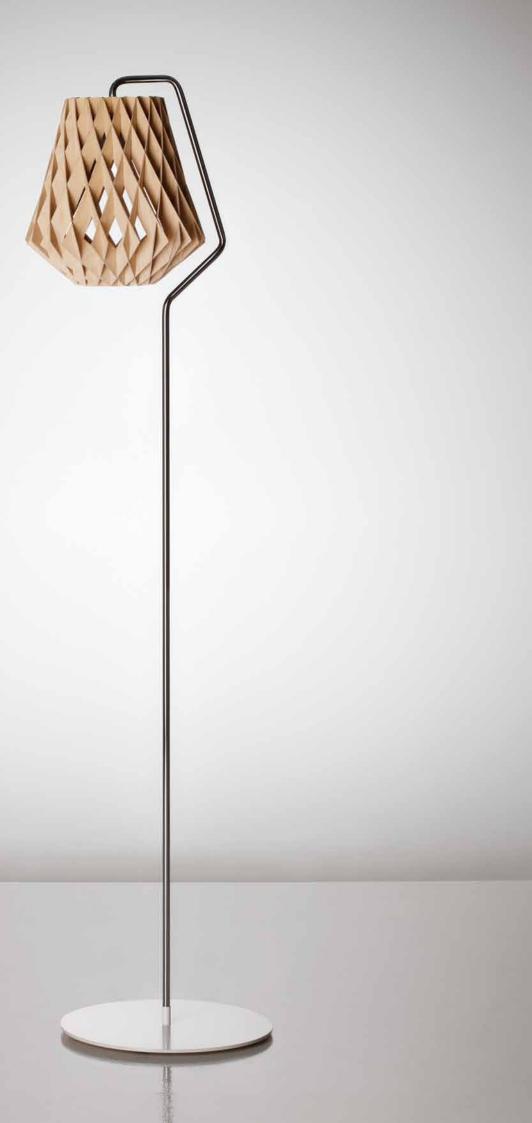

## PILKE 60 TRIPOD

**PILKE 60** TRIPOD is a floor lamp version of the popular **PILKE 60** light. The tripod base applies 3D printer technique, which enables the graphical, slim, ultra-light design, matching the **PILKE** geometry.

## MATERIALS:

Steel tube, 3D printed plastic, birch plywood

## **SPECIFICATIONS:**

HEIGHT: 165cm

DIAMETER: 60cm (shade),

52cm (tripod)

WEIGHT: 1.3kg (shade),

1.5kg (tripod)

LAMP: E27, Max. 20W

Recommendation: opal globe LED