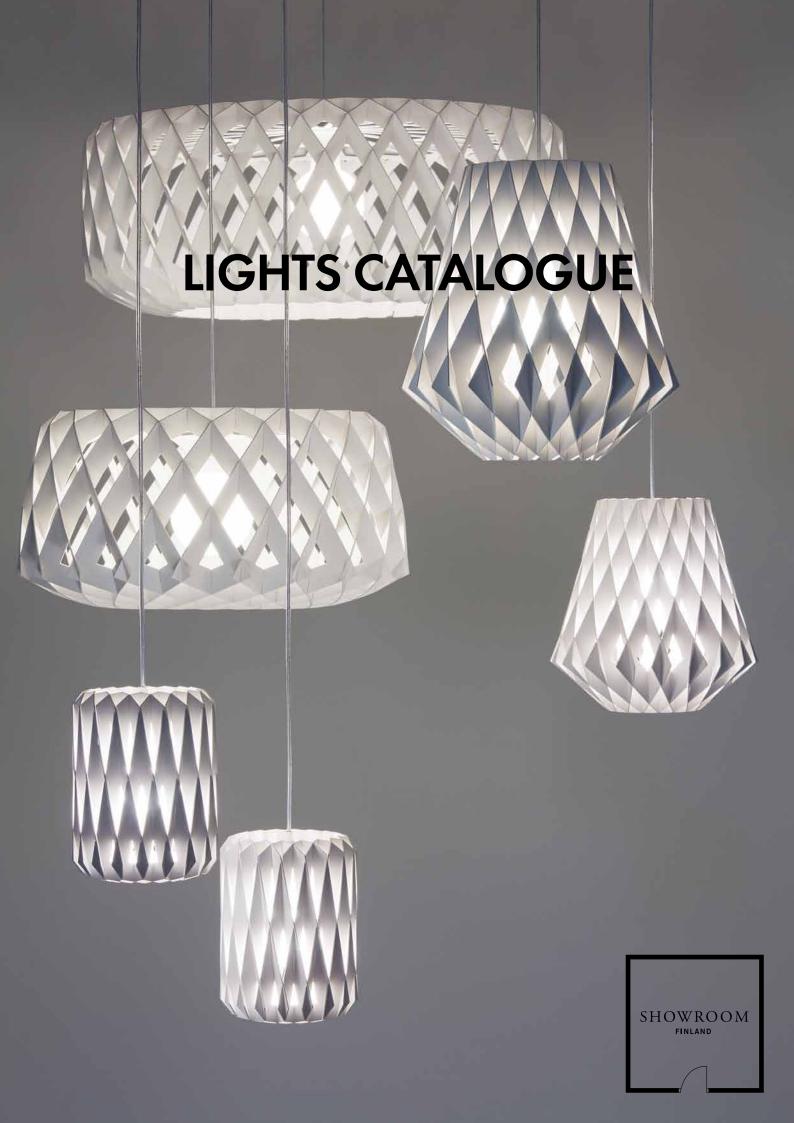

## **LIGHTS:**

| •••••                               | •••••   | ••••• |
|-------------------------------------|---------|-------|
| • PILKE 18                          | Pendant | 2     |
| • PILKE 28                          | Floor   | 4     |
| • PILKE 28                          | Pendant | 6     |
| • PILKE 28                          | Table   | 8     |
| • PILKE 30/70                       | Pendant | 10    |
| • PILKE 36                          | Pendant | 12    |
| • PILKE 60                          | Pendant | 14    |
| <ul> <li>PILKE 60 TRIPOD</li> </ul> | Floor   | 16    |
| • PILKE 80                          | Pendant | 18    |
| • RISTIKKO 37                       | Pendant | 28    |
| • RISTIKKO 65                       | Pendant | 30    |
| • RISTIKKO 95                       | Pendant | 32    |
| • HIILI 1 <i>7</i>                  | Pendant | 34    |
| • HAVAS 40                          | Pendant | 36    |
| • HAVAS 50                          | Pendant | 38    |
| • HAVAS 70                          | Pendant | 40    |