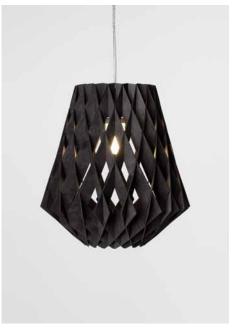

## PILKE 28 PENDANT

2016 GREEN GOOD DESIGN AWARD PILKE plywood lamp family consists of six pendant lamps: Pilke 18 (diameter 18 cm), Pilke 28, Pilke 30/70, Pilke 36, Pilke 60 and Pilke 80. There are three colour options: natural birch without any surface treatment, white lacquer and black stain. Also available are solutions for table and floor lighting.

The PILKE lights are assembled of numerous plywood parts in a way which brings together traditional Finnish handicrafts technique and ultramodern computer geometry. No glue or screws are needed. PILKE is a unique, decorative lamp, giving natural warm light through its wooden structure. The word PILKE is a Finnish word for TWINKLE.

## **COLOURS:**

Birch White

Black