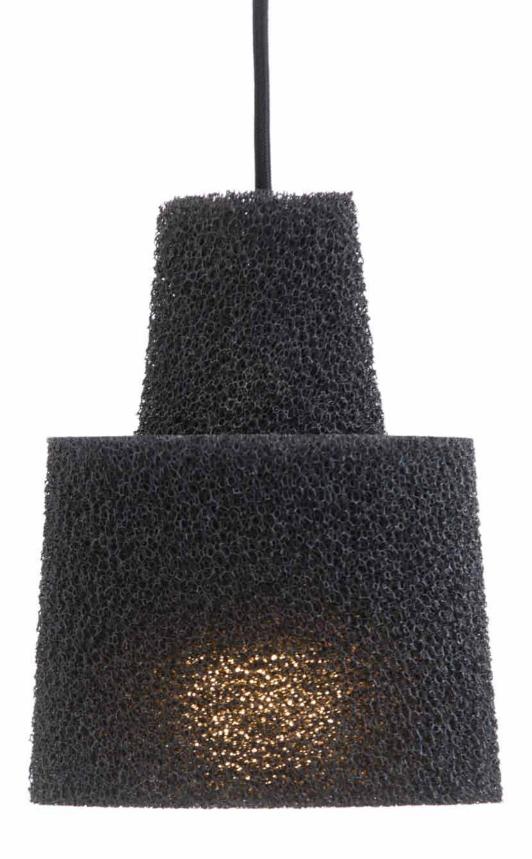

# HIILI 17 PENDANT

HILL is a small foam lamp made of an innovative, fire-retardent technical foam. Because of its' light weight and small size it is well suitable for bars, cafes, restaurants and domestic environments. Available in black foam with black fabric cord. The diameter of the lamp is 17 cm and height 22 cm.

# **MATERIALS:**

Foam

# **SPECIFICATIONS:**

HEIGHT: 22cm
DIAMETER: 17cm
WEIGHT: 0.4kg
CABLE: 2m

LAMP: E27, Max. 20W

Recommendation: clear LED bulb, 6-9W

SHOWROOM