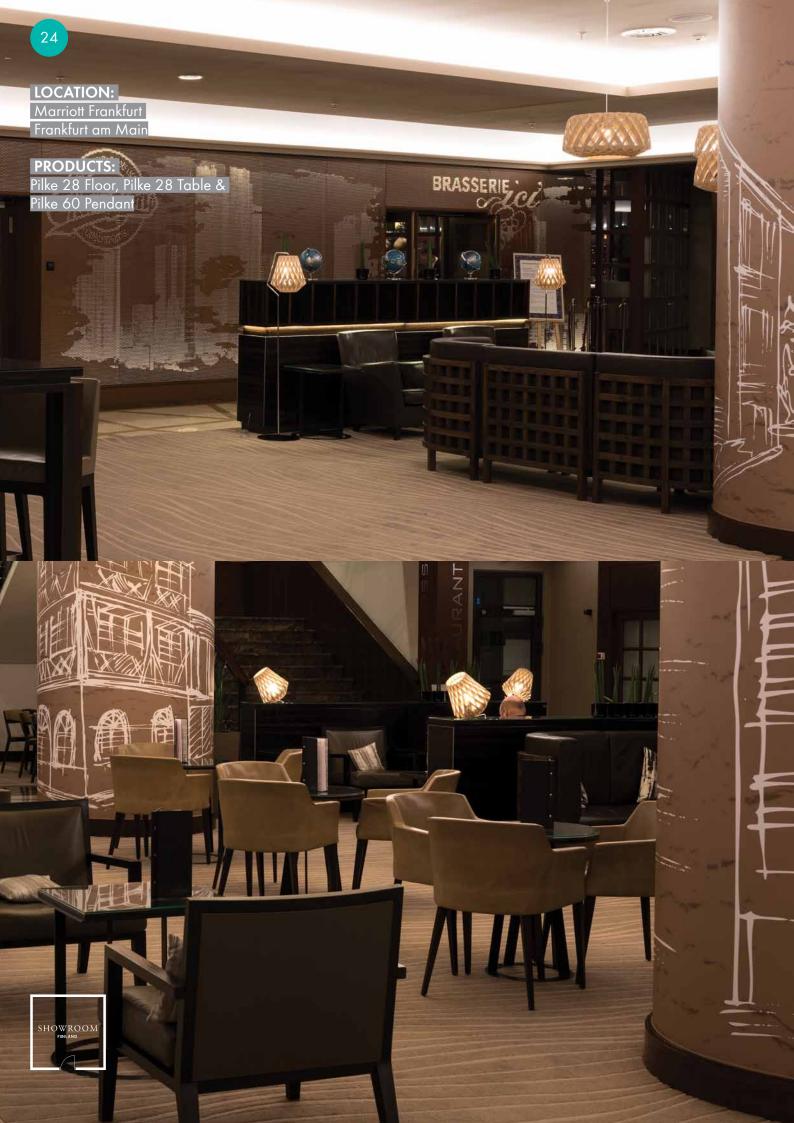

PILKE plywood lamp family consists of six pendant lamps: Pilke 18 (diameter 18 cm), Pilke 28, Pilke 30/70, Pilke 36, Pilke 60 and Pilke 80. There are three colour options: natural birch without any surface treatment, white lacquer and black stain. Also available are solutions for table and floor lighting.

The **PILKE** lights are assembled of numerous plywood parts in a way which brings together traditional Finnish handicrafts technique and ultramodern computer geometry. No glue or screws are needed. **PILKE** is a unique, decorative lamp, giving natural warm light through its wooden structure. The word PILKE is a Finnish word for TWINKLE.