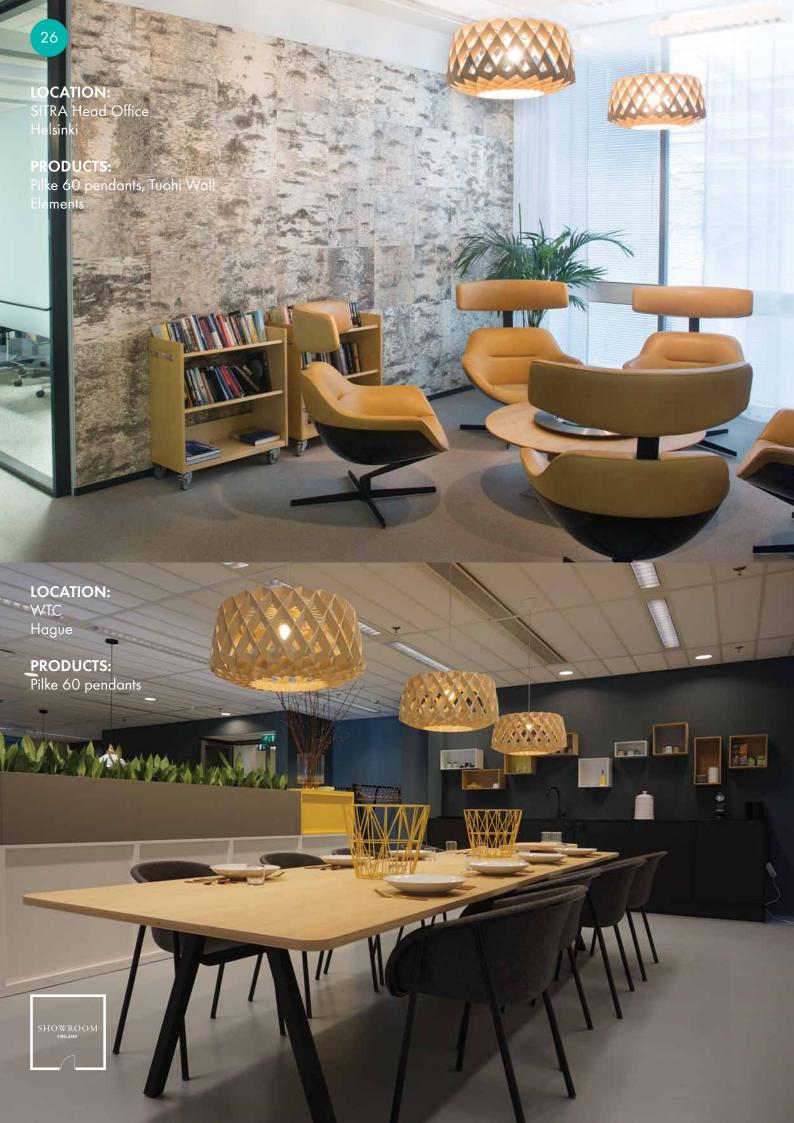

## PILKE 60 PENDANT

2016 GREEN GOOD DESIGN AWARD The inspiration for the **PILKE 60** came from traditional Finnish shingle work, but Tuukka Halonen upgraded the design to a modern structure made with today's state of the art technology. Repetition of plywood parts in right angle creates a beautiful subtle friction to light.

PILKE plywood lamp family consists of six pendant lamps: Pilke 18 (diameter 18 cm), Pilke 28, Pilke 30/70, Pilke 36, Pilke 60 and Pilke 80. There are three colour options: natural birch without any surface treatment, white lacquer and black stain. Also available are solutions for table and floor lighting.

The **PILKE** lights are assembled of numerous plywood parts in a way which brings together traditional Finnish handicrafts technique and ultramodern computer geometry. No glue or screws are needed. **PILKE** is a unique, decorative lamp, giving natural warm light through its wooden structure. The word