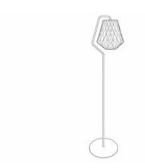

## PILKE 28 FLOOR

2016 GREEN GOOD DESIGN AWARD PILKE plywood lamp family consists of six pendant lamps: Pilke 18 (diameter 18 cm), Pilke 28, Pilke 30/70, Pilke 36, Pilke 60 and Pilke 80. There are three colour options: natural birch without any surface treatment, white lacquer and black stain. Also available are solutions for table and floor lighting.

## **SPECIFICATIONS:**

HEIGHT: 155cm DIAMETER: 35cm WEIGHT: 4.9kg