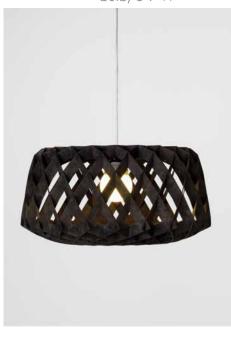

## PILKE 28 PENDANT

2016 GREEN GOOD DESIGN AWARD PILKE plywood lamp family consists of six pendant lamps: Pilke 18 (diameter 18 cm), Pilke 28, Pilke 30/70, Pilke 36, Pilke 60 and Pilke 80. There are three colour options: natural birch without any surface treatment, white lacquer and black stain. Also available are solutions for table and floor lighting.

The PILKE lights are assembled of numerous plywood parts in a way which brings together traditional Finnish handicrafts technique and ultramodern computer geometry. No glue or screws are needed. PILKE is a unique, decorative lamp, giving natural warm light through its wooden structure. The word PILKE is a Finnish word for TWINKLE.