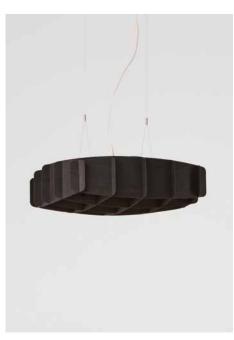

## PILKE 60 PENDANT

2016 GREEN GOOD DESIGN AWARD The inspiration for the **PILKE 60** came from traditional Finnish shingle work, but Tuukka Halonen upgraded the design to a modern structure made with today's state of the art technology. Repetition of plywood parts in right angle creates a beautiful subtle friction to light.

PILKE plywood lamp family consists of six pendant lamps: Pilke 18 (diameter 18 cm), Pilke 28, Pilke 30/70, Pilke 36, Pilke 60 and Pilke 80. There are three colour options: natural birch without any surface treatment, white lacquer and black stain. Also available are solutions for table and floor lighting.

The **PILKE** lights are assembled of numerous plywood parts in a way which brings together traditional Finnish handicrafts technique and ultramodern computer geometry. No glue or screws are needed. **PILKE** is a unique, decorative lamp, giving natural warm light through its wooden structure. The word