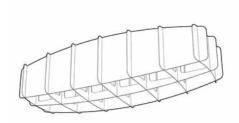

# RISTIKKO 37 PENDANT

HARRI KOSKINEN's first product for Showroom Finland is an architectural plywood lamp RISTIKKO. Harri is one of the best known Finnish designers, having received several awards.

**THE RISTIKKO** lights are available in three sizes and three colours: natural birch without surface treatment, white lacquer and black stain.

RISTIKKO 37 is a sculpture-like, minimalistic birch plywood lamp, suitable for both contract and domestic use. It is a start of a new collection of lights for Showroom Finland, design Harri Koskinen.