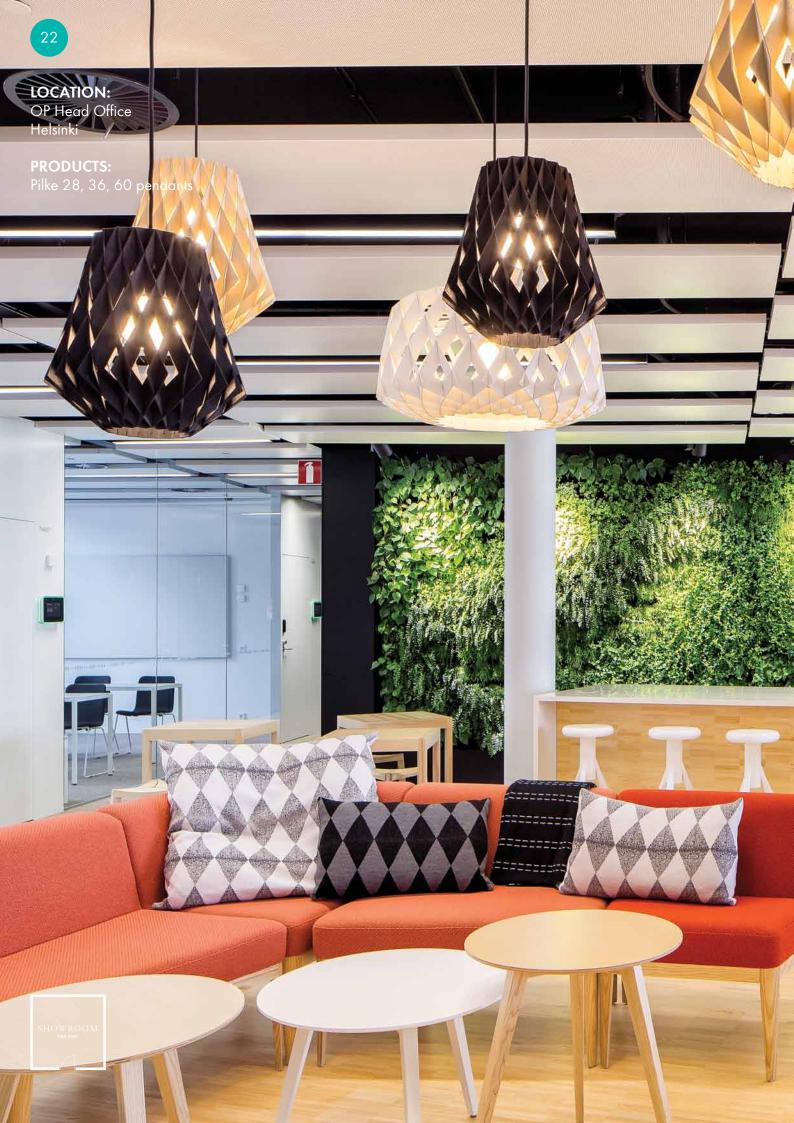

PILKE plywood lamp family consists of six pendant lamps: Pilke 18 (diameter 18 cm), Pilke 28, Pilke 30/70, Pilke 36, Pilke 60 and Pilke 80. There are three colour options: natural birch without any surface treatment, white lacquer and black stain. Also available are solutions for table and floor lighting.

The **PILKE** lights are assembled of numerous plywood parts in a way which brings together traditional Finnish handicrafts technique and ultramodern computer geometry. No glue or screws are needed. **PILKE** is a unique, decorative lamp, giving natural warm light through its wooden structure. The word PILKE is a Finnish word for TWINKLE.