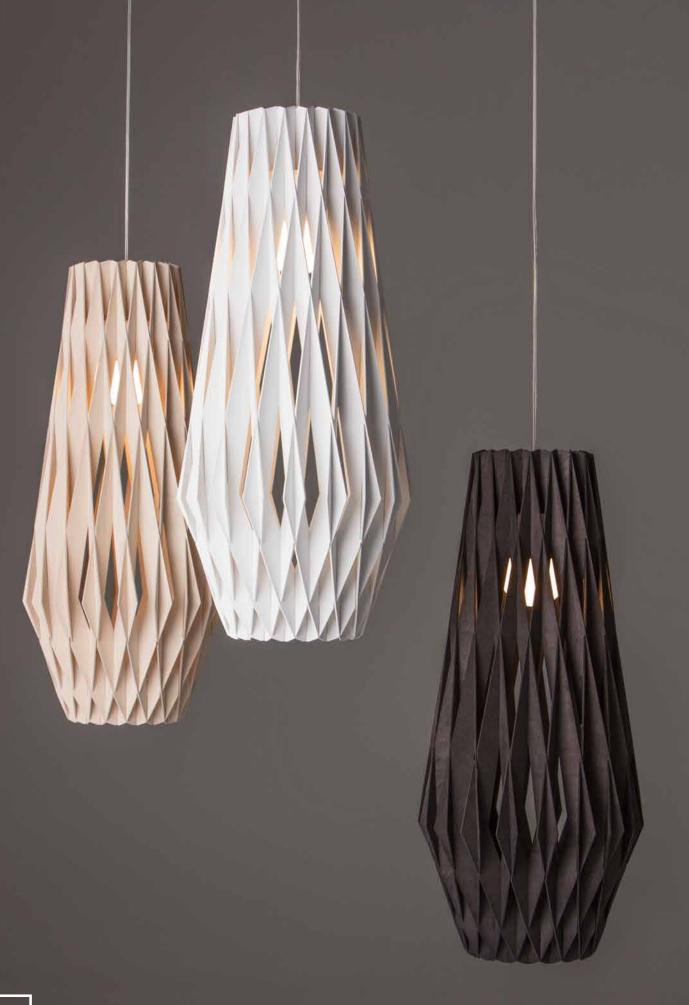

PILKE plywood lamp family consists of six pendant lamps: Pilke 18 (diameter 18 cm), Pilke 28, Pilke 30/70, Pilke 36, Pilke 60 and Pilke 80. There are three colour options: natural birch without any surface treatment, white lacquer and black stain. Also available are solutions for table and floor lighting.

The **PILKE** lights are assembled of numerous plywood parts in a way which brings together traditional Finnish handicrafts technique and ultramodern computer geometry. No glue or screws are needed. **PILKE** is a unique, decorative lamp, giving natural warm light through its wooden structure. The word PILKE is a Finnish word for TWINKLE.