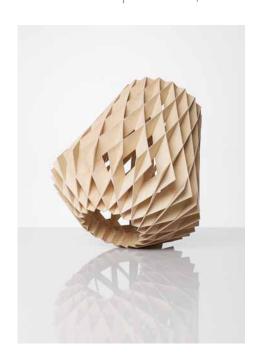

# RISTIKKO 37 PENDANT

HARRI KOSKINEN's first product for Showroom Finland is an architectural plywood lamp RISTIKKO. Harri is one of the best known Finnish designers, having received several awards.

**THE RISTIKKO** lights are available in three sizes and three colours: natural birch without surface treatment, white lacquer and black stain.

RISTIKKO 37 is a sculpture-like, minimalistic birch plywood lamp, suitable for both contract and domestic use. It is a start of a new collection of lights for Showroom Finland, design Harri Koskinen.