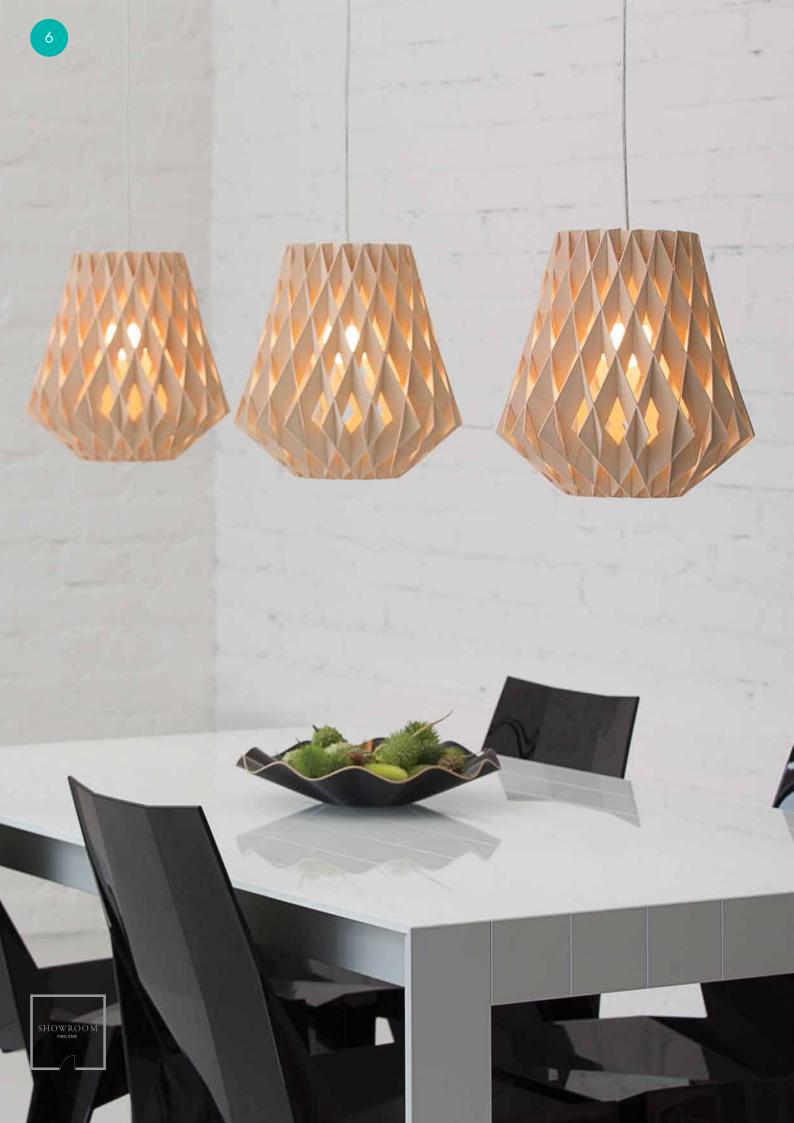

## PILKE 28 PENDANT

2016 GREEN GOOD DESIGN AWARD PILKE plywood lamp family consists of six pendant lamps: Pilke 18 (diameter 18 cm), Pilke 28, Pilke 30/70, Pilke 36, Pilke 60 and Pilke 80. There are three colour options: natural birch without any surface treatment, white lacquer and black stain. Also available are solutions for table and floor lighting.

The PILKE lights are assembled of numerous plywood parts in a way which brings together traditional Finnish handicrafts technique and ultramodern computer geometry. No glue or screws are needed. PILKE is a unique, decorative lamp, giving natural warm light through its wooden structure. The word PILKE is a Finnish word for TWINKLE.