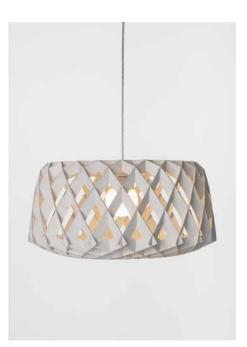

## PILKE 28 PENDANT

2016 GREEN GOOD DESIGN AWARD PILKE plywood lamp family consists of six pendant lamps: Pilke 18 (diameter 18 cm), Pilke 28, Pilke 30/70, Pilke 36, Pilke 60 and Pilke 80. There are three colour options: natural birch without any surface treatment, white lacquer and black stain. Also available are solutions for table and floor lighting.

The PILKE lights are assembled of numerous plywood parts in a way which brings together traditional Finnish handicrafts technique and ultramodern computer geometry. No glue or screws are needed. PILKE is a unique, decorative lamp, giving natural warm light through its wooden structure. The word PILKE is a Finnish word for TWINKLE.