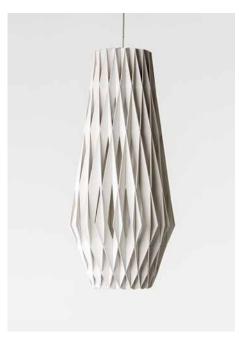

## PILKE 36 PENDANT

2016 GREEN GOOD DESIGN AWARD PILKE plywood lamp family consists of six pendant lamps: Pilke 18 (diameter 18 cm), Pilke 28, Pilke 30/70, Pilke 36, Pilke 60 and Pilke 80. There are three colour options: natural birch without any surface treatment, white lacquer and black stain. Also available are solutions for table and floor lighting.

The PILKE lights are assembled of numerous plywood parts in a way which brings together traditional Finnish handicrafts technique and ultramodern computer geometry. No glue or screws are needed. PILKE is a unique, decorative lamp, giving natural warm light through its wooden structure. The word PILKE is a Finnish word for TWINKLE.

## **SPECIFICATIONS:**

HEIGHT: 38cm
DIAMETER: 36cm
WEIGHT: 1.1kg

CABLE: 2m