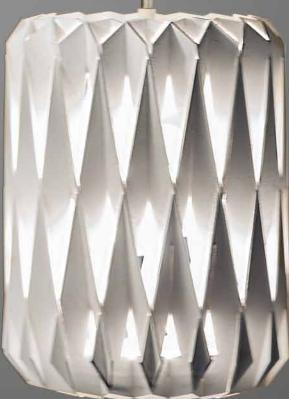

## PILKE 60 PENDANT

2016 GREEN GOOD DESIGN AWARD The inspiration for the **PILKE 60** came from traditional Finnish shingle work, but Tuukka Halonen upgraded the design to a modern structure made with today's state of the art technology. Repetition of plywood parts in right angle creates a beautiful subtle friction to light.

PILKE plywood lamp family consists of six pendant lamps: Pilke 18 (diameter 18 cm), Pilke 28, Pilke 30/70, Pilke 36, Pilke 60 and Pilke 80. There are three colour options: natural birch without any surface treatment, white lacquer and black stain. Also available are solutions for table and floor lighting.

The **PILKE** lights are assembled of numerous plywood parts in a way which brings together traditional Finnish handicrafts technique and ultramodern computer geometry. No glue or screws are needed. **PILKE** is a unique, decorative lamp, giving natural warm light through its wooden structure. The word