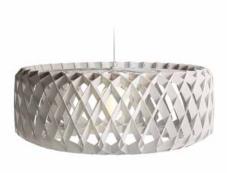

PILKE plywood lamp family consists of six pendant lamps: Pilke 18 (diameter 18 cm), Pilke 28, Pilke 30/70, Pilke 36, Pilke 60 and Pilke 80. There are three colour options: natural birch without any surface treatment, white lacquer and black stain. Also available are solutions for table and floor lighting.

The **PILKE** lights are assembled of numerous plywood parts in a way which brings together traditional Finnish handicrafts technique and ultramodern computer geometry. No glue or screws are needed. **PILKE** is a unique, decorative lamp, giving natural warm light through its wooden structure. The word PILKE is a Finnish word for TWINKLE.