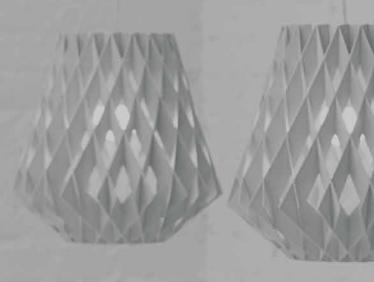

PILKE plywood lamp family consists of six pendant lamps: Pilke 18 (diameter 18 cm), Pilke 28, Pilke 30/70, Pilke 36, Pilke 60 and Pilke 80. There are three colour options: natural birch without any surface treatment, white lacquer and black stain. Also available are solutions for table and floor lighting.

The **PILKE** lights are assembled of numerous plywood parts in a way which brings together traditional Finnish handicrafts technique and ultramodern computer geometry. No glue or screws are needed. **PILKE** is a unique, decorative lamp, giving natural warm light through its wooden structure. The word PILKE is a Finnish word for TWINKLE.