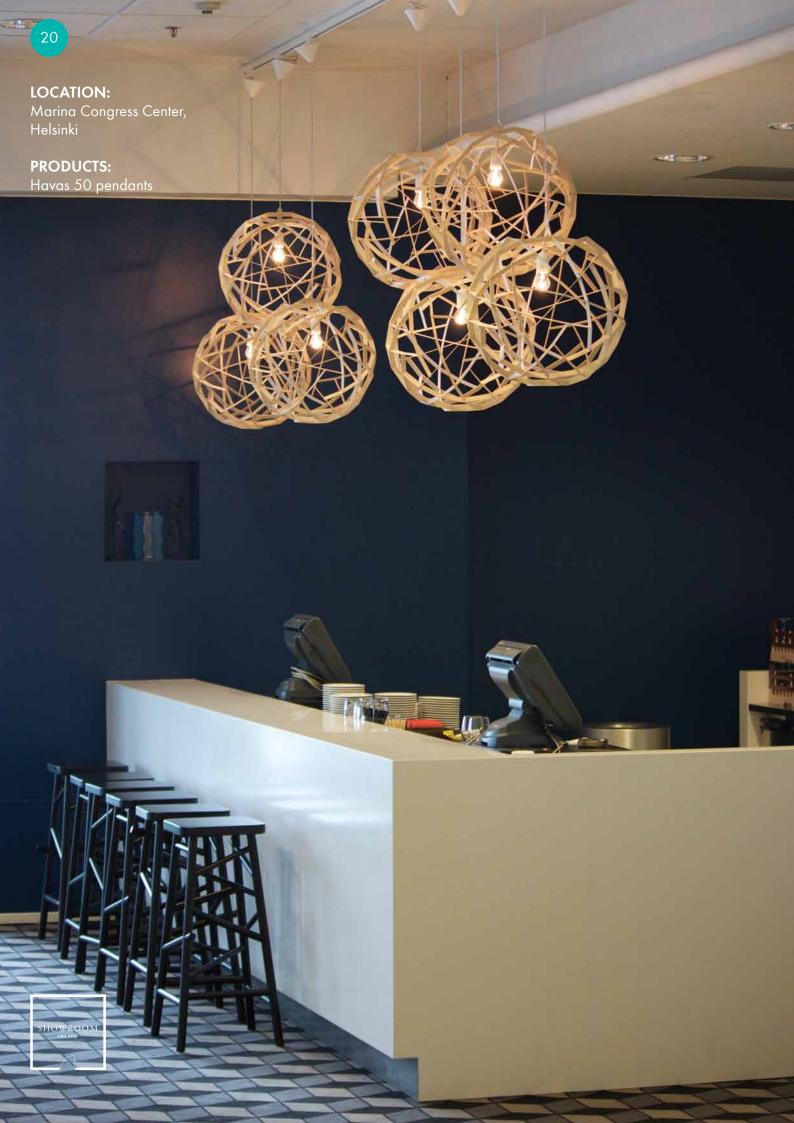

# HAVAS 50 PENDANT

2016 GREEN GOOD DESIGN AWARD HAVAS is a do-it-yourself lamp and comes in a flat box with assembly instructions. The plywood lamp constructs itself of tens on birch plywood slats, which will be joint together to form an intelligent structure. There are three sizes available: Havas 40 (diameter 40 cm), Havas 50 and Havas 70, all in natural birch. No surface treatment, glue or metal parts are needed.

# HAVAS 40 PENDANT

2016 GREEN GOOD DESIGN AWARD HAVAS is a do-it-yourself lamp and comes in a flat box with assembly instructions. The plywood lamp constructs itself of tens on birch plywood slats, which will be joint together to form an intelligent structure. There are three sizes available: Havas 40 (diameter 40 cm), Havas 50 and Havas 70, all in natural birch. No surface treatment, glue or metal parts are needed.