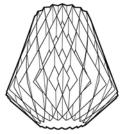

## PILKE 60 PENDANT

2016 GREEN GOOD DESIGN AWARD The inspiration for the **PILKE 60** came from traditional Finnish shingle work, but Tuukka Halonen upgraded the design to a modern structure made with today's state of the art technology. Repetition of plywood parts in right angle creates a beautiful subtle friction to light.

PILKE plywood lamp family consists of six pendant lamps: Pilke 18 (diameter 18 cm), Pilke 28, Pilke 30/70, Pilke 36, Pilke 60 and Pilke 80. There are three colour options: natural birch without any surface treatment, white lacquer and black stain. Also available are solutions for table and floor lighting.

The **PILKE** lights are assembled of numerous plywood parts in a way which brings together traditional Finnish handicrafts technique and ultramodern computer geometry. No glue or screws are needed. **PILKE** is a unique, decorative lamp, giving natural warm light through its wooden structure. The word