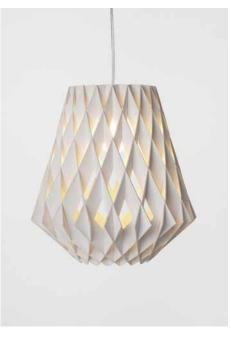

## PILKE 60 PENDANT

2016 GREEN GOOD DESIGN AWARD The inspiration for the **PILKE 60** came from traditional Finnish shingle work, but Tuukka Halonen upgraded the design to a modern structure made with today's state of the art technology. Repetition of plywood parts in right angle creates a beautiful subtle friction to light.

PILKE plywood lamp family consists of six pendant lamps: Pilke 18 (diameter 18 cm), Pilke 28, Pilke 30/70, Pilke 36, Pilke 60 and Pilke 80. There are three colour options: natural birch without any surface treatment, white lacquer and black stain. Also available are solutions for table and floor lighting.

The **PILKE** lights are assembled of numerous plywood parts in a way which brings together traditional Finnish handicrafts technique and ultramodern computer geometry. No glue or screws are needed. **PILKE** is a unique, decorative lamp, giving natural warm light through its wooden structure. The word