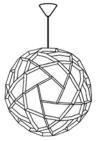

# HAVAS 40 PENDANT

2016 GREEN GOOD DESIGN AWARD HAVAS is a do-it-yourself lamp and comes in a flat box with assembly instructions. The plywood lamp constructs itself of tens on birch plywood slats, which will be joint together to form an intelligent structure. There are three sizes available: Havas 40 (diameter 40 cm), Havas 50 and Havas 70, all in natural birch. No surface treatment, glue or metal parts are needed.

# HAVAS 50 PENDANT

2016 GREEN GOOD DESIGN AWARD HAVAS is a do-it-yourself lamp and comes in a flat box with assembly instructions. The plywood lamp constructs itself of tens on birch plywood slats, which will be joint together to form an intelligent structure. There are three sizes available: Havas 40 (diameter 40 cm), Havas 50 and Havas 70, all in natural birch. No surface treatment, glue or metal parts are needed.

# HAVAS 70 PENDANT

2016 GREEN GOOD DESIGN AWARD HAVAS is a do-it-yourself lamp and comes in a flat box with assembly instructions. The plywood lamp constructs itself of tens on birch plywood slats, which will be joint together to form an intelligent structure. There are three sizes available: Havas 40 (diameter 40 cm), Havas 50 and Havas 70, all in natural birch. No surface treatment, glue or metal parts are needed.