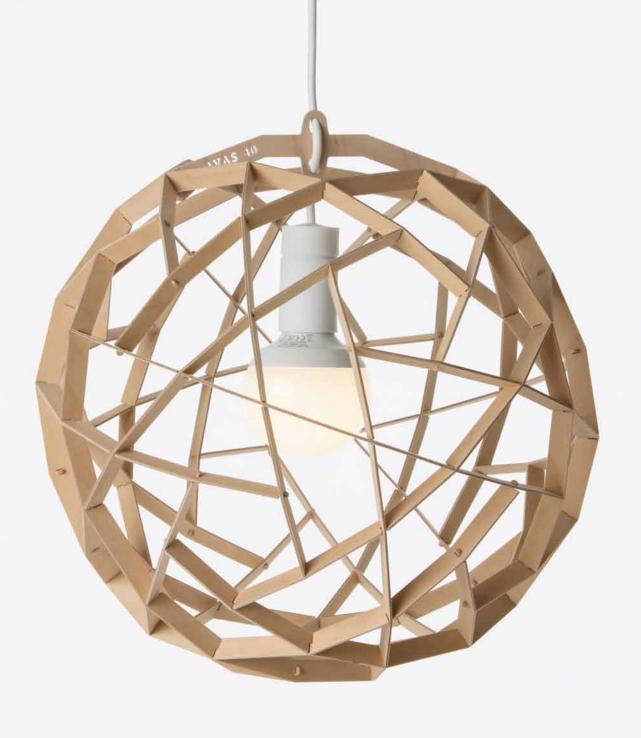

# HAVAS 40 PENDANT

2016 GREEN GOOD DESIGN AWARD HAVAS is a do-it-yourself lamp and comes in a flat box with assembly instructions. The plywood lamp constructs itself of tens on birch plywood slats, which will be joint together to form an intelligent structure. There are three sizes available: Havas 40 (diameter 40 cm), Havas 50 and Havas 70, all in natural birch. No surface treatment, glue or metal parts are needed.

Assembly instruction youtube:

http://www.youtube.com/embed/eY4R9q5ridE

# **SPECIFICATIONS:**

DIAMETER: 40cm

BOX SIZE:  $41 \times 16 \times 9$ cm

WEIGHT: 0.5kg CABLE: 2m LAMP: 20W

Recommendation: opal globe LED

bulb 6-9W

SHOWROOM