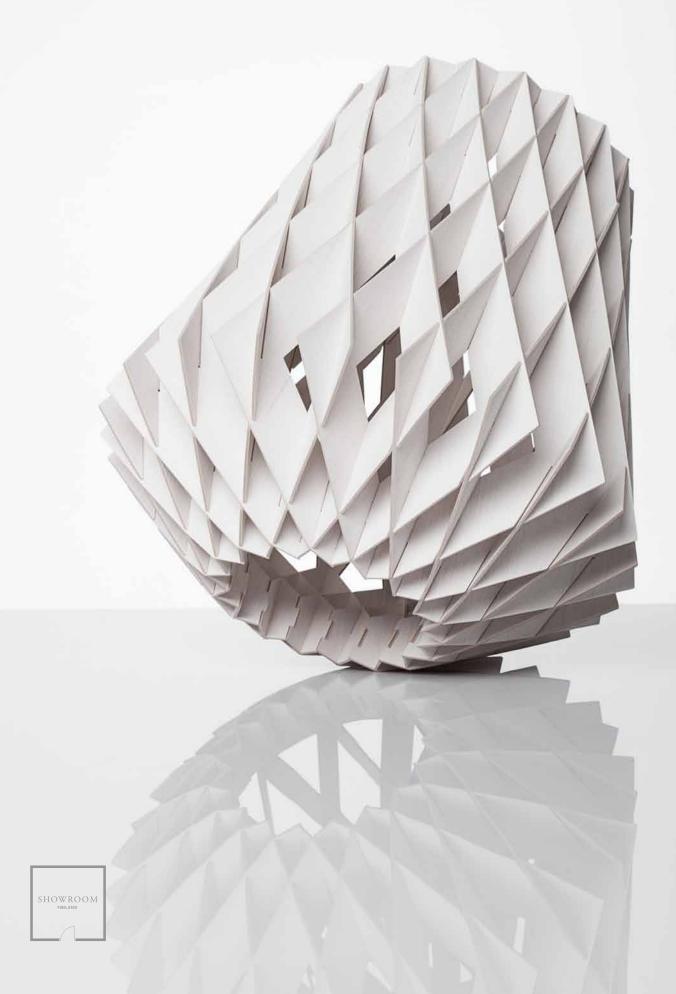

# RISTIKKO 37 PENDANT

HARRI KOSKINEN's first product for Showroom Finland is an architectural plywood lamp RISTIKKO. Harri is one of the best known Finnish designers, having received several awards.

**THE RISTIKKO** lights are available in three sizes and three colours: natural birch without surface treatment, white lacquer and black stain.

RISTIKKO 37 is a sculpture-like, minimalistic birch plywood lamp, suitable for both contract and domestic use. It is a start of a new collection of lights for Showroom Finland, design Harri Koskinen.