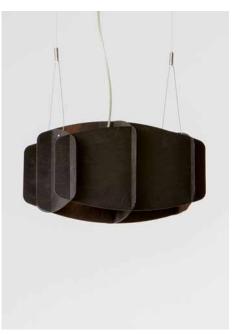

# PILKE 30/70 PENDANT

PILKE plywood lamp family consists of six pendant lamps: Pilke 18 (diameter 18 cm), Pilke 28, Pilke 30/70, Pilke 36, Pilke 60 and Pilke 80. There are three colour options: natural birch without any surface treatment, white lacquer and black stain. Also available are solutions for table and floor lighting.

The PILKE lights are assembled of numerous plywood parts in a way which brings together traditional Finnish handicrafts technique and ultramodern computer geometry. No glue or screws are needed. PILKE is a unique, decorative lamp, giving natural warm light through its wooden structure. The word PILKE is a Finnish word for TWINKLE.

## **SPECIFICATIONS:**

HEIGHT: 70cm
DIAMETER: 30cm
WEIGHT: 1.7kg

CABLE: 2m