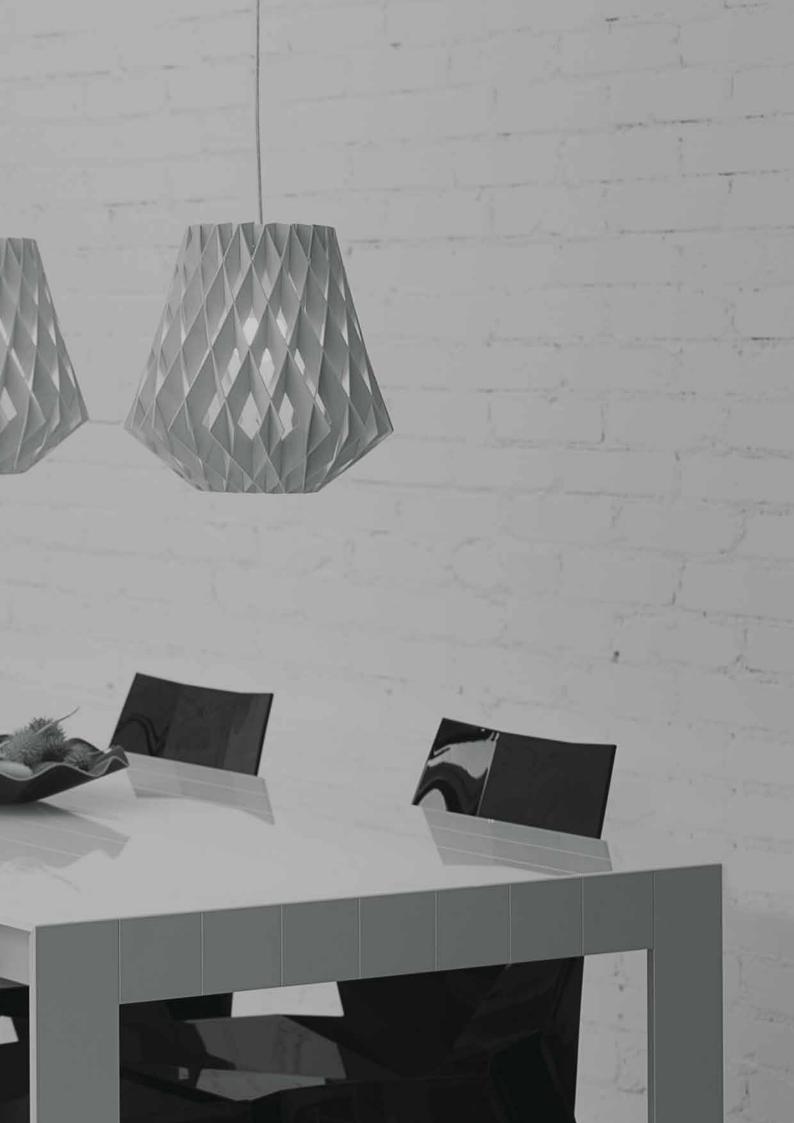

PILKE plywood lamp family consists of six pendant lamps: Pilke 18 (diameter 18 cm), Pilke 28, Pilke 30/70, Pilke 36, Pilke 60 and Pilke 80. There are three colour options: natural birch without any surface treatment, white lacquer and black stain. Also available are solutions for table and floor lighting.

The **PILKE** lights are assembled of numerous plywood parts in a way which brings together traditional Finnish handicrafts technique and ultramodern computer geometry. No glue or screws are needed. **PILKE** is a unique, decorative lamp, giving natural warm light through its wooden structure. The word PILKE is a Finnish word for TWINKLE.