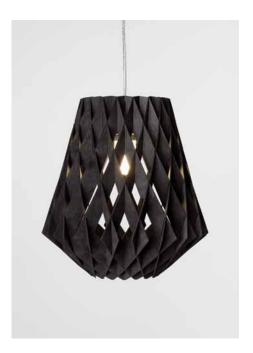

## PILKE 60 PENDANT

2016 GREEN GOOD DESIGN AWARD The inspiration for the **PILKE 60** came from traditional Finnish shingle work, but Tuukka Halonen upgraded the design to a modern structure made with today's state of the art technology. Repetition of plywood parts in right angle creates a beautiful subtle friction to light.

PILKE plywood lamp family consists of six pendant lamps: Pilke 18 (diameter 18 cm), Pilke 28, Pilke 30/70, Pilke 36, Pilke 60 and Pilke 80. There are three colour options: natural birch without any surface treatment, white lacquer and black stain. Also available are solutions for table and floor lighting.

The **PILKE** lights are assembled of numerous plywood parts in a way which brings together traditional Finnish handicrafts technique and ultramodern computer geometry. No glue or screws are needed. **PILKE** is a unique, decorative lamp, giving natural warm light through its wooden structure. The word