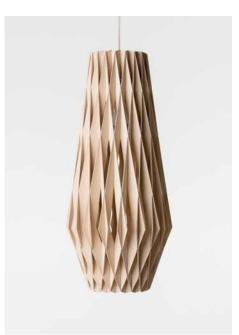

## PILKE 36 PENDANT

2016 GREEN GOOD DESIGN AWARD PILKE plywood lamp family consists of six pendant lamps: Pilke 18 (diameter 18 cm), Pilke 28, Pilke 30/70, Pilke 36, Pilke 60 and Pilke 80. There are three colour options: natural birch without any surface treatment, white lacquer and black stain. Also available are solutions for table and floor lighting.

The PILKE lights are assembled of numerous plywood parts in a way which brings together traditional Finnish handicrafts technique and ultramodern computer geometry. No glue or screws are needed. PILKE is a unique, decorative lamp, giving natural warm light through its wooden structure. The word PILKE is a Finnish word for TWINKLE.

## **SPECIFICATIONS:**

HEIGHT: 38cm
DIAMETER: 36cm
WEIGHT: 1.1kg

CABLE: 2m