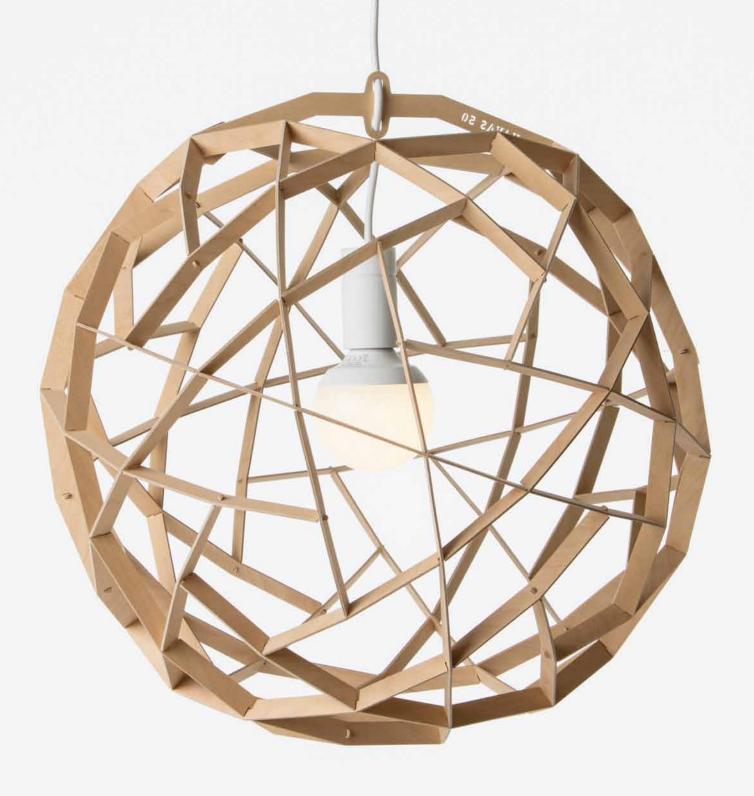

# HAVAS 50 PENDANT

2016 GREEN GOOD DESIGN AWARD HAVAS is a do-it-yourself lamp and comes in a flat box with assembly instructions. The plywood lamp constructs itself of tens on birch plywood slats, which will be joint together to form an intelligent structure. There are three sizes available: Havas 40 (diameter 40 cm), Havas 50 and Havas 70, all in natural birch. No surface treatment, glue or metal parts are needed.

# **SPECIFICATIONS:**

DIAMETER: 50cm

BOX SIZE:  $50 \times 17 \times 9$ cm

WEIGHT: 0.6kg CABLE: 2m

LAMP: E27, 20W Recommendation: opal globe LED

bulb 6-9W