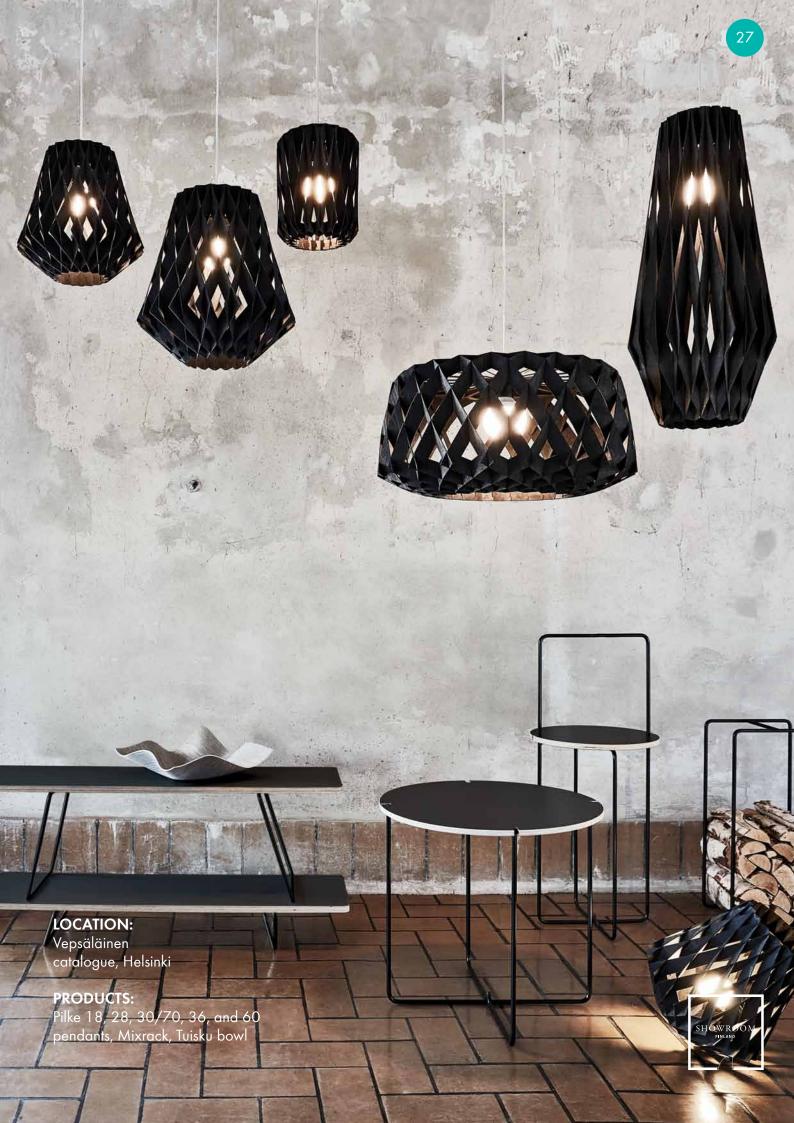

PILKE plywood lamp family consists of six pendant lamps: Pilke 18 (diameter 18 cm), Pilke 28, Pilke 30/70, Pilke 36, Pilke 60 and Pilke 80. There are three colour options: natural birch without any surface treatment, white lacquer and black stain. Also available are solutions for table and floor lighting.

The **PILKE** lights are assembled of numerous plywood parts in a way which brings together traditional Finnish handicrafts technique and ultramodern computer geometry. No glue or screws are needed. **PILKE** is a unique, decorative lamp, giving natural warm light through its wooden structure. The word PILKE is a Finnish word for TWINKLE.