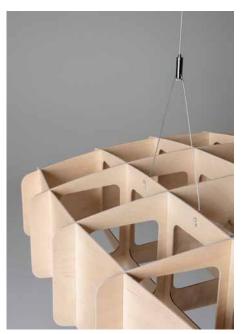

## PILKE 60 PENDANT

2016 GREEN GOOD DESIGN AWARD The inspiration for the **PILKE 60** came from traditional Finnish shingle work, but Tuukka Halonen upgraded the design to a modern structure made with today's state of the art technology. Repetition of plywood parts in right angle creates a beautiful subtle friction to light.

PILKE plywood lamp family consists of six pendant lamps: Pilke 18 (diameter 18 cm), Pilke 28, Pilke 30/70, Pilke 36, Pilke 60 and Pilke 80. There are three colour options: natural birch without any surface treatment, white lacquer and black stain. Also available are solutions for table and floor lighting.

The **PILKE** lights are assembled of numerous plywood parts in a way which brings together traditional Finnish handicrafts technique and ultramodern computer geometry. No glue or screws are needed. **PILKE** is a unique, decorative lamp, giving natural warm light through its wooden structure. The word