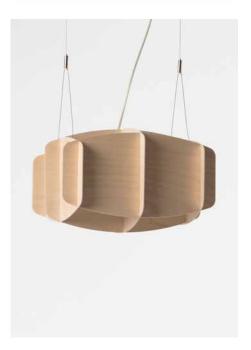

# PILKE 30/70 PENDANT

PILKE plywood lamp family consists of six pendant lamps: Pilke 18 (diameter 18 cm), Pilke 28, Pilke 30/70, Pilke 36, Pilke 60 and Pilke 80. There are three colour options: natural birch without any surface treatment, white lacquer and black stain. Also available are solutions for table and floor lighting.

The PILKE lights are assembled of numerous plywood parts in a way which brings together traditional Finnish handicrafts technique and ultramodern computer geometry. No glue or screws are needed. PILKE is a unique, decorative lamp, giving natural warm light through its wooden structure. The word PILKE is a Finnish word for TWINKLE.

## **SPECIFICATIONS:**

HEIGHT: 70cm
DIAMETER: 30cm
WEIGHT: 1.7kg

CABLE: 2m